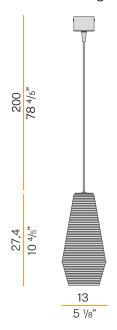

|
| PACKING DIMENSIONS (CM)  | 0,0 × 0,0 × 0,0                                                         |
|                          |                                                                         |











Suspension lighting fixture for interiors, with direct and indirect light emission. Rough aluminium structure.

Diffuser in blown glass with white, crystal, steel, amber, bronze, tobacco or green ribbing finish.

Turned pickled sheet metal closing disk in black or mat brass polyacrylic paint.  $2,\!2m$  (86,6") long suspension and power cable in PVC with black fabric covering. Power canopy with galvanized sheet metal ceiling bracket and pickled sheet metal  $\,$ covering in black or mat brass polyacrylic paint.

#### Technical drawing



# **PANZERI**

## Olivia

#### Accessories / canopy

M800

Polycarbonate hook for suspension.