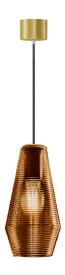

Suspension lighting fixture for interiors, with direct and indirect light emission. Rough aluminium structure.

Diffuser in blown glass with white, crystal, steel, amber, bronze, tobacco or green ribbing finish.

Turned pickled sheet metal closing disk in black or mat brass polyacrylic paint.  $2,\!2m$  (86,6") long suspension and power cable in PVC with black fabric covering. Power canopy with galvanized sheet metal ceiling bracket and pickled sheet metal  $\,$ covering in black or mat brass polyacrylic paint.