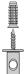

|
|                          |                                                                         |











Suspension lighting fixture for interiors, with direct and indirect light emission. Rough aluminium structure.

Diffuser in blown glass with white, crystal, steel, amber, bronze, tobacco or green ribbing finish.

Turned pickled sheet metal closing disk in black or mat brass polyacrylic paint.  $2,\!2m$  (86,6") long suspension and power cable in PVC with black fabric covering. Power canopy with galvanized sheet metal ceiling bracket and pickled sheet metal  $\,$ covering in black or mat brass polyacrylic paint.

#### Technical drawing



# **PANZERI**

## Olivia

#### Accessories / canopy

M800

Polycarbonate hook for suspension.